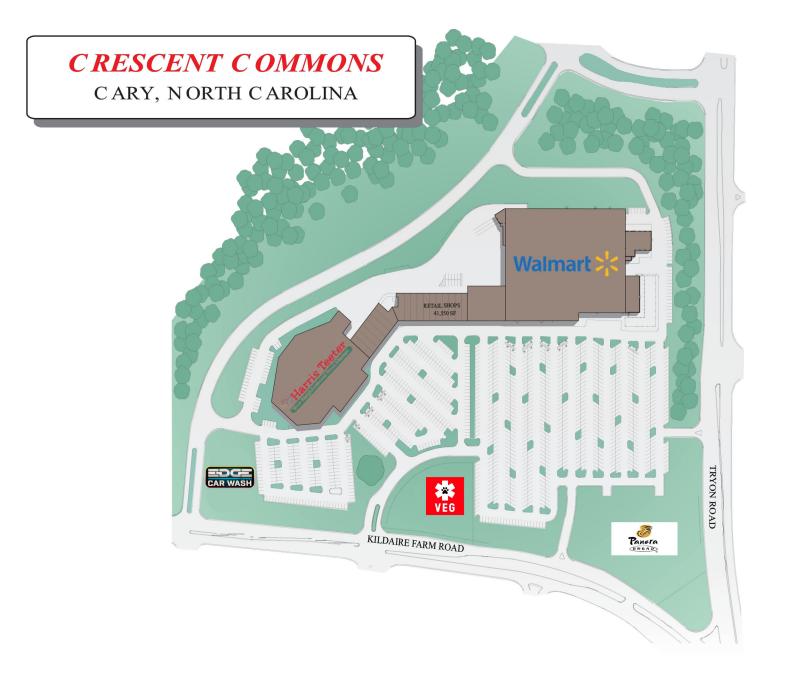

## **CRESCENT COMMONS**

# CARY, NC



### LOCATION HIGHLIGHTS

- 2023 estimated population within 5 miles - 168,530\*
- 2023 estimated average household income within 1 mile \$184.391\*
- 2023 estimated average household income within 5 miles - \$139,741\*

Neighboring office parks, medical centers , and affluent residential areas \*Demographics obtained from Esri



### CURRENTLY AVAILABLE

Fully Leased

#### LEASING CONTACT

Vivienne Wraith vwraith@gfdinc.com 222 Cloister Ct Chapel Hill, NC 27514









Scan this QR Code with your mobile phone's QR Reader to visit our website, and learn more about this property as well as others available for lease.